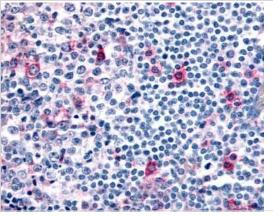

#### Images

Immunohistochemistry-Paraffin: CCR8 Antibody [NLS3845] - Analysis of anti-CCR8 antibody with human tonsil, germinal center and mantle zone.