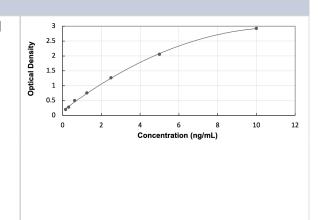

# **Images**

ELISA: Human Slit3 ELISA Kit (Colorimetric) [NBP3-40552] - Standard Curve Reference