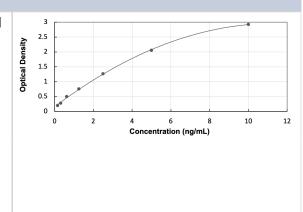

# NBP3-40486

Human SC35 ELISA Kit (Colorimetric)

| Product Information  |                                                                                                                                                                                                             |
|----------------------|-------------------------------------------------------------------------------------------------------------------------------------------------------------------------------------------------------------|
| Unit Size            | 1 Kit                                                                                                                                                                                                       |
| Concentration        | Concentration is not relevant for this product. Please see the protocols for proper use of this product.                                                                                                    |
| Storage              | Storage of components varies. See protocol for specific instructions.                                                                                                                                       |
| Product Description  |                                                                                                                                                                                                             |
| Description          | Assay Length: 4.5 hours                                                                                                                                                                                     |
| Gene ID              | 6427                                                                                                                                                                                                        |
| Gene Symbol          | SRSF2                                                                                                                                                                                                       |
| Species              | Human                                                                                                                                                                                                       |
| Kit Components       | Pre-coated 96T strip plate, Plate sealer for 96 wells, Standard, Diluent Buffer, Detection Reagent A, Detection Reagent B, TMB Substrate, Stop Solution, Wash Buffer (30 x concentrate), Instruction manual |
| Standard Curve Range | 0.156 - 10 ng/mL (example only; lot dependent)                                                                                                                                                              |
| Sensitivity          | 0.054 ng/mL (example only; lot dependent)                                                                                                                                                                   |
| Inter Assay          | %CV < 12 (example only; lot dependent)                                                                                                                                                                      |
| Intra Assay          | %CV < 10 (example only; lot dependent)                                                                                                                                                                      |
| Assay Type           | Sandwich ELISA                                                                                                                                                                                              |
| Suitable Sample Type | Tissue homogenates and other biological fluids                                                                                                                                                              |
| Sample Volume        | 100 uL                                                                                                                                                                                                      |

## **Images**

ELISA: Human SC35 ELISA Kit (Colorimetric) [NBP3-40486] - Standard Curve Reference