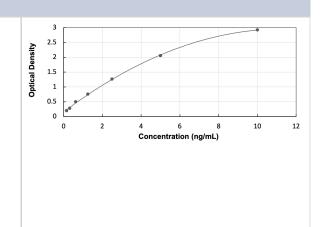

## **Images**

ELISA: Human Mammaglobin A - Ready-To-Use ELISA Kit (Colorimetric) [NBP3-40443] - Standard Curve Reference