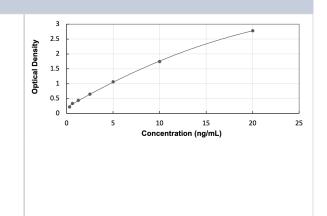

## **Images**

ELISA: Human Rhodopsin ELISA Kit (Colorimetric) [NBP3-40361] - Standard Curve Reference