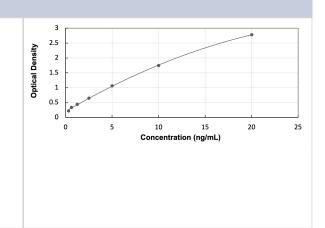

#### Images

ELISA: Human RPA70 ELISA Kit (Colorimetric) [NBP3-40338] -Standard Curve Reference