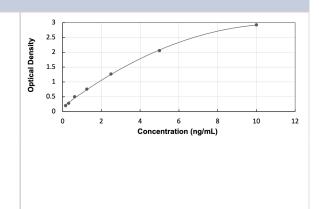

# **Images**

ELISA: Human TLR1 - Ready-To-Use ELISA Kit (Colorimetric) [NBP3-40262] - Standard Curve Reference