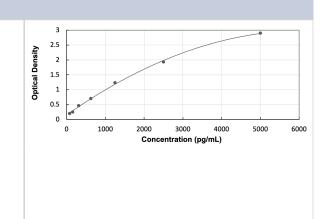

# **Images**

ELISA: Human TRAF-3 ELISA Kit (Colorimetric) [NBP3-40256] - Standard Curve Reference