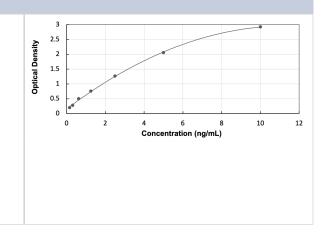

#### Images

ELISA: Human Tight Junction Protein 2 - Ready-To-Use ELISA Kit (Colorimetric) [NBP3-40251] - Standard Curve Reference