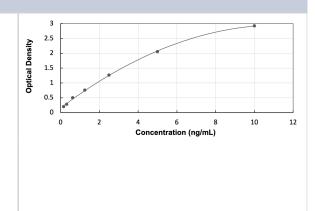

# **Images**

ELISA: Human TIM-4 - Ready-To-Use ELISA Kit (Colorimetric) [NBP3-40185] - Standard Curve Reference