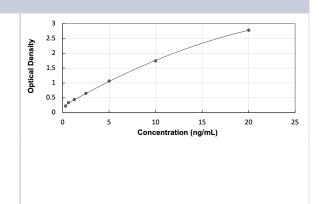

# **Images**

ELISA: Human TBX3 - Ready-To-Use ELISA Kit (Colorimetric) [NBP3-40183] - Standard Curve Reference