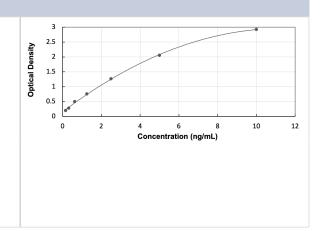

#### Images

ELISA: Human T-bet/TBX21 ELISA Kit (Colorimetric) [NBP3-40182] -Standard Curve Reference