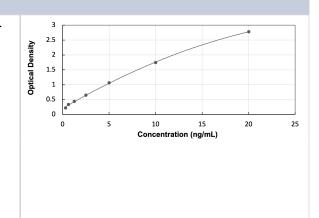

## **Images**

ELISA: Human Epimorphin/Syntaxin 2 ELISA Kit (Colorimetric) [NBP3-40166] - Standard Curve Reference