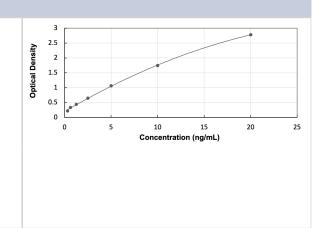

#### Images

ELISA: Human SUZ12 ELISA Kit (Colorimetric) [NBP3-40146] -Standard Curve Reference