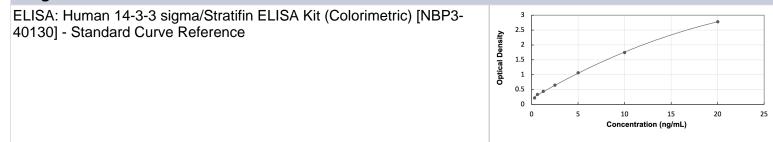

#### NBP3-40130

Human 14-3-3 sigma/Stratifin ELISA Kit (Colorimetric)

| Product Information  |                                                                                                                                                                                                                   |
|----------------------|-------------------------------------------------------------------------------------------------------------------------------------------------------------------------------------------------------------------|
| Unit Size            | 1 Kit                                                                                                                                                                                                             |
| Concentration        | Concentration is not relevant for this product. Please see the protocols for proper use of this product.                                                                                                          |
| Storage              | Storage of components varies. See protocol for specific instructions.                                                                                                                                             |
| Product Description  |                                                                                                                                                                                                                   |
| Description          | Assay Length: 4.5 hours                                                                                                                                                                                           |
| Gene ID              | 2810                                                                                                                                                                                                              |
| Gene Symbol          | SFN                                                                                                                                                                                                               |
| Species              | Human                                                                                                                                                                                                             |
| Kit Components       | Pre-coated 96T strip plate, Plate sealer for 96 wells, Standard, Diluent Buffer,<br>Detection Reagent A, Detection Reagent B, TMB Substrate, Stop Solution, Wash<br>Buffer (30 x concentrate), Instruction manual |
| Standard Curve Range | 0.312 - 20 ng/mL (example only; lot dependent)                                                                                                                                                                    |
| Sensitivity          | 0.134 ng/mL (example only; lot dependent)                                                                                                                                                                         |
| Inter Assay          | %CV < 12 (example only; lot dependent)                                                                                                                                                                            |
| Intra Assay          | %CV < 10 (example only; lot dependent)                                                                                                                                                                            |
| Assay Type           | Sandwich ELISA                                                                                                                                                                                                    |
| Suitable Sample Type | Serum, plasma, cerebrospinal fluid and other biological fluids                                                                                                                                                    |
| Sample Volume        | 100 uL                                                                                                                                                                                                            |

#### Images