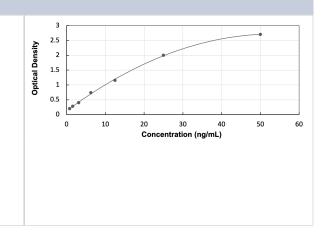

#### Images

ELISA: Human SLC16A3 - Ready-To-Use ELISA Kit (Colorimetric) [NBP3-40073] - Standard Curve Reference