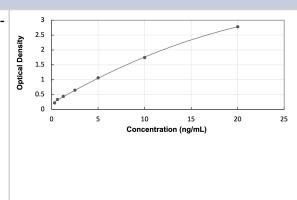

# NBP3-40072

Human MCT1/SLC16A1 ELISA Kit (Colorimetric)

| Product Information  |                                                                                                                                                                                                             |
|----------------------|-------------------------------------------------------------------------------------------------------------------------------------------------------------------------------------------------------------|
| Unit Size            | 1 Kit                                                                                                                                                                                                       |
| Concentration        | Concentration is not relevant for this product. Please see the protocols for proper use of this product.                                                                                                    |
| Storage              | Storage of components varies. See protocol for specific instructions.                                                                                                                                       |
| Product Description  |                                                                                                                                                                                                             |
| Description          | Assay Length: 4.5 hours                                                                                                                                                                                     |
| Gene ID              | 6566                                                                                                                                                                                                        |
| Gene Symbol          | SLC16A1                                                                                                                                                                                                     |
| Species              | Human                                                                                                                                                                                                       |
| Kit Components       | Pre-coated 96T strip plate, Plate sealer for 96 wells, Standard, Diluent Buffer, Detection Reagent A, Detection Reagent B, TMB Substrate, Stop Solution, Wash Buffer (30 x concentrate), Instruction manual |
| Standard Curve Range | 0.312 - 20 ng/mL (example only; lot dependent)                                                                                                                                                              |
| Sensitivity          | 0.116 ng/mL (example only; lot dependent)                                                                                                                                                                   |
| Inter Assay          | %CV < 12 (example only; lot dependent)                                                                                                                                                                      |
| Intra Assay          | %CV < 10 (example only; lot dependent)                                                                                                                                                                      |
| Assay Type           | Sandwich ELISA                                                                                                                                                                                              |
| Suitable Sample Type | Tissue homogenates, cell lysates and other biological fluids                                                                                                                                                |
| Sample Volume        | 100 uL                                                                                                                                                                                                      |

# **Images**

ELISA: Human MCT1/SLC16A1 ELISA Kit (Colorimetric) [NBP3-40072] - Standard Curve Reference