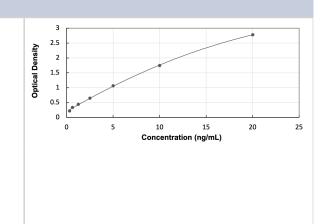

## **Images**

ELISA: Human Lysine (K)-specific Demethylase 4A/KDM4A/JMJD2A ELISA Kit (Colorimetric) [NBP3-40048] - Standard Curve Reference