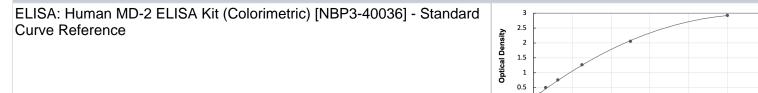

#### NBP3-40036

Human MD-2 ELISA Kit (Colorimetric)

| Product Information  |                                                                                                                                                                                                                   |
|----------------------|-------------------------------------------------------------------------------------------------------------------------------------------------------------------------------------------------------------------|
| Unit Size            | 1 Kit                                                                                                                                                                                                             |
| Concentration        | Concentration is not relevant for this product. Please see the protocols for proper use of this product.                                                                                                          |
| Storage              | Storage of components varies. See protocol for specific instructions.                                                                                                                                             |
| Product Description  |                                                                                                                                                                                                                   |
| Description          | Assay Length: 4.5 hours                                                                                                                                                                                           |
| Gene ID              | 23643                                                                                                                                                                                                             |
| Gene Symbol          | LY96                                                                                                                                                                                                              |
| Species              | Human                                                                                                                                                                                                             |
| Kit Components       | Pre-coated 96T strip plate, Plate sealer for 96 wells, Standard, Diluent Buffer,<br>Detection Reagent A, Detection Reagent B, TMB Substrate, Stop Solution, Wash<br>Buffer (30 x concentrate), Instruction manual |
| Standard Curve Range | 0.156 - 10 ng/mL (example only; lot dependent)                                                                                                                                                                    |
| Sensitivity          | 0.060 ng/mL (example only; lot dependent)                                                                                                                                                                         |
| Inter Assay          | %CV < 12 (example only; lot dependent)                                                                                                                                                                            |
| Intra Assay          | %CV < 10 (example only; lot dependent)                                                                                                                                                                            |
| Assay Type           | Sandwich ELISA                                                                                                                                                                                                    |
| Suitable Sample Type | Tissue homogenates, cell lysates and other biological fluids                                                                                                                                                      |
| Sample Volume        | 100 uL                                                                                                                                                                                                            |

#### Images

0

0

2

4 6 8 Concentration (ng/mL) 10

12