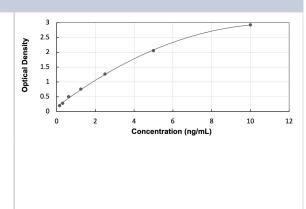

# **Images**

ELISA: Human LRP-1 - Ready-To-Use ELISA Kit (Colorimetric) [NBP3-40029] - Standard Curve Reference