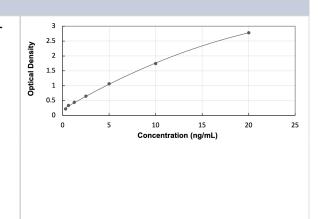

# **Images**

ELISA: Human LRH-1/NR5A2 ELISA Kit (Colorimetric) [NBP3-40022] - Standard Curve Reference