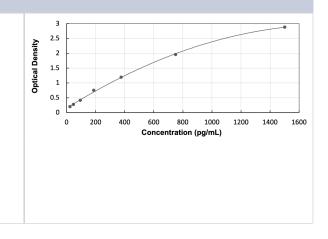

#### Images

ELISA: Human Lipoprotein Lipase/LPL - Ready-To-Use ELISA Kit (Colorimetric) [NBP3-40015] - Standard Curve Reference