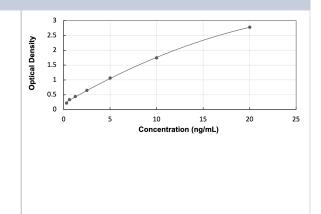

# **Images**

ELISA: Human LAT - Ready-To-Use ELISA Kit (Colorimetric) [NBP3-40010] - Standard Curve Reference