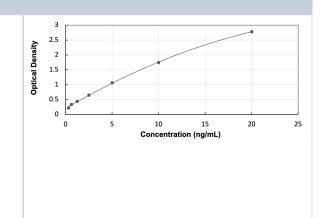

### **Images**

ELISA: Human LRRK2 ELISA Kit (Colorimetric) [NBP3-39987] - Standard Curve Reference