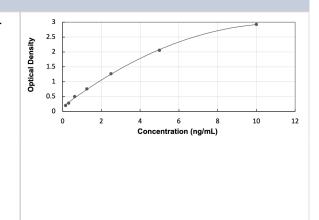

# **Images**

ELISA: Human Integrin alpha 6/CD49f ELISA Kit (Colorimetric) [NBP3-39955] - Standard Curve Reference