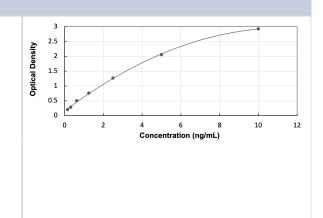

# **Images**

ELISA: Human HMGCS2 - Ready-To-Use ELISA Kit (Colorimetric) [NBP3-39930] - Standard Curve Reference