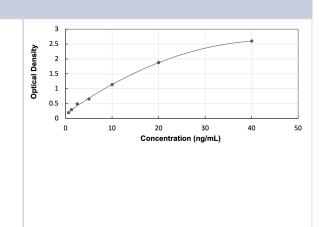

#### Images

ELISA: Human MTHFR ELISA Kit (Colorimetric) [NBP3-39864] -Standard Curve Reference