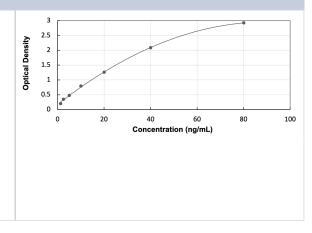

#### NBP3-39841

Human CD20 - Ready-To-Use ELISA Kit (Colorimetric)

| Product Information  |                                                                                                                                                                                                                 |
|----------------------|-----------------------------------------------------------------------------------------------------------------------------------------------------------------------------------------------------------------|
| Unit Size            | 1 Kit                                                                                                                                                                                                           |
| Concentration        | Concentration is not relevant for this product. Please see the protocols for proper use of this product.                                                                                                        |
| Storage              | Storage of components varies. See protocol for specific instructions.                                                                                                                                           |
| Product Description  |                                                                                                                                                                                                                 |
| Description          | The Ready-To-Use ELISA kit offers pre-diluted detection reagents and a shorter experimental time.<br>Assay Length: 3 hours                                                                                      |
| Gene ID              | 931                                                                                                                                                                                                             |
| Gene Symbol          | MS4A1                                                                                                                                                                                                           |
| Species              | Human                                                                                                                                                                                                           |
| Kit Components       | Pre-coated 96T strip plate, Plate sealer for 96 wells, Standard, Standard Diluent, Detection Solution A, Detection Solution B, TMB Substrate, Stop Solution, Wash Buffer (30 x concentrate), Instruction manual |
| Standard Curve Range | 1.25 - 80 ng/mL (example only; lot dependent)                                                                                                                                                                   |
| Sensitivity          | 0.45 ng/mL (example only; lot dependent)                                                                                                                                                                        |
| Inter Assay          | %CV < 12 (example only; lot dependent)                                                                                                                                                                          |
| Intra Assay          | %CV < 10 (example only; lot dependent)                                                                                                                                                                          |
| Assay Type           | Sandwich ELISA                                                                                                                                                                                                  |
| Suitable Sample Type | Serum, plasma, tissue homogenates and other biological fluids                                                                                                                                                   |
| Sample Volume        | 100 uL                                                                                                                                                                                                          |
|                      |                                                                                                                                                                                                                 |

#### Images

ELISA: Human CD20 - Ready-To-Use ELISA Kit (Colorimetric) [NBP3-39841] - Standard Curve Reference