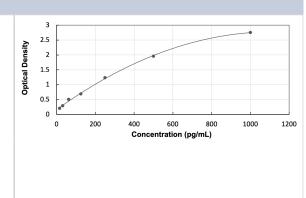

# **Images**

ELISA: Human MGP ELISA Kit (Colorimetric) [NBP3-39811] - Standard Curve Reference