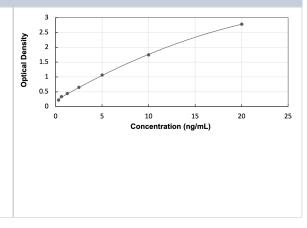

#### Images

ELISA: Human MELK - Ready-To-Use ELISA Kit (Colorimetric) [NBP3-39806] - Standard Curve Reference