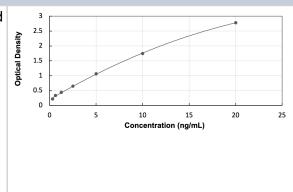

# **Images**

ELISA: Human HLA C ELISA Kit (Colorimetric) [NBP3-39776] - Standard Curve Reference