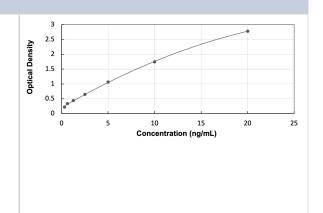

## **Images**

ELISA: Human SR-AI/MSR - Ready-To-Use ELISA Kit (Colorimetric) [NBP3-39774] - Standard Curve Reference