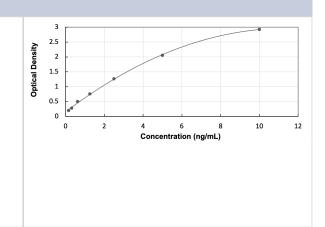

# **Images**

ELISA: Human KNTC1 ELISA Kit (Colorimetric) [NBP3-39714] - Standard Curve Reference