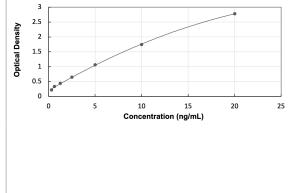

#### NBP3-39631

Human IRP2 ELISA Kit (Colorimetric)

| Product Information  |                                                                                                                                                                                                                   |  |
|----------------------|-------------------------------------------------------------------------------------------------------------------------------------------------------------------------------------------------------------------|--|
| Unit Size            | 1 Kit                                                                                                                                                                                                             |  |
| Concentration        | Concentration is not relevant for this product. Please see the protocols for proper use of this product.                                                                                                          |  |
| Storage              | Storage of components varies. See protocol for specific instructions.                                                                                                                                             |  |
| Product Description  |                                                                                                                                                                                                                   |  |
| Description          | Assay Length: 4.5 hours                                                                                                                                                                                           |  |
| Gene ID              | 3658                                                                                                                                                                                                              |  |
| Gene Symbol          | IREB2                                                                                                                                                                                                             |  |
| Species              | Human                                                                                                                                                                                                             |  |
| Kit Components       | Pre-coated 96T strip plate, Plate sealer for 96 wells, Standard, Diluent Buffer,<br>Detection Reagent A, Detection Reagent B, TMB Substrate, Stop Solution, Wash<br>Buffer (30 x concentrate), Instruction manual |  |
| Standard Curve Range | 0.312 - 20 ng/mL (example only; lot dependent)                                                                                                                                                                    |  |
| Sensitivity          | 0.124 ng/mL (example only; lot dependent)                                                                                                                                                                         |  |
| Inter Assay          | %CV < 12 (example only; lot dependent)                                                                                                                                                                            |  |
| Intra Assay          | %CV < 10 (example only; lot dependent)                                                                                                                                                                            |  |
| Assay Type           | Sandwich ELISA                                                                                                                                                                                                    |  |
| Suitable Sample Type | Serum, plasma, tissue homogenates and other biological fluids                                                                                                                                                     |  |
| Sample Volume        | 100 uL                                                                                                                                                                                                            |  |
|                      |                                                                                                                                                                                                                   |  |