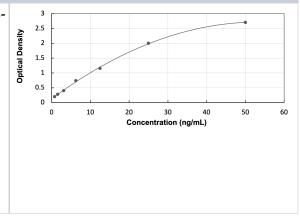

#### Images

ELISA: Human Myocilin - Ready-To-Use ELISA Kit (Colorimetric) [NBP3-39524] - Standard Curve Reference