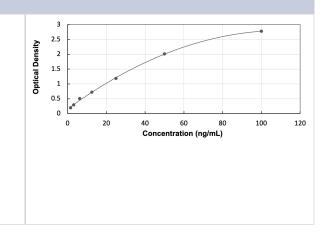

#### Images

ELISA: Human p38 alpha - Ready-To-Use ELISA Kit (Colorimetric) [NBP3-39485] - Standard Curve Reference