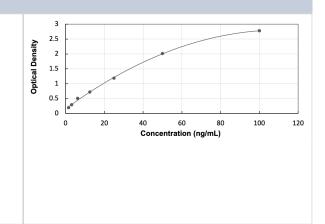

## **Images**

ELISA: Human KCNJ10 ELISA Kit (Colorimetric) [NBP3-39434] - Standard Curve Reference