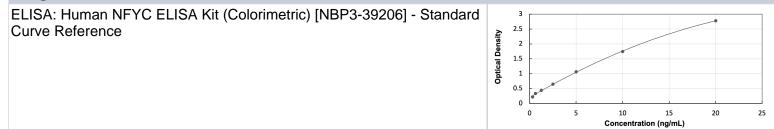

#### NBP3-39206

Human NFYC ELISA Kit (Colorimetric)

| Product Information  |                                                                                                                                                                                                                   |
|----------------------|-------------------------------------------------------------------------------------------------------------------------------------------------------------------------------------------------------------------|
| Unit Size            | 1 Kit                                                                                                                                                                                                             |
| Concentration        | Concentration is not relevant for this product. Please see the protocols for proper use of this product.                                                                                                          |
| Storage              | Storage of components varies. See protocol for specific instructions.                                                                                                                                             |
| Product Description  |                                                                                                                                                                                                                   |
| Description          | Assay Length: 4.5 hours                                                                                                                                                                                           |
| Gene ID              | 4802                                                                                                                                                                                                              |
| Gene Symbol          | NFYC                                                                                                                                                                                                              |
| Species              | Human                                                                                                                                                                                                             |
| Kit Components       | Pre-coated 96T strip plate, Plate sealer for 96 wells, Standard, Diluent Buffer,<br>Detection Reagent A, Detection Reagent B, TMB Substrate, Stop Solution, Wash<br>Buffer (30 x concentrate), Instruction manual |
| Standard Curve Range | 0.312 - 20 ng/mL (example only; lot dependent)                                                                                                                                                                    |
| Sensitivity          | 0.114 ng/mL (example only; lot dependent)                                                                                                                                                                         |
| Inter Assay          | %CV < 12 (example only; lot dependent)                                                                                                                                                                            |
| Intra Assay          | %CV < 10 (example only; lot dependent)                                                                                                                                                                            |
| Assay Type           | Sandwich ELISA                                                                                                                                                                                                    |
| Suitable Sample Type | Tissue homogenates, cell lysates and other biological fluids                                                                                                                                                      |
| Sample Volume        | 100 uL                                                                                                                                                                                                            |