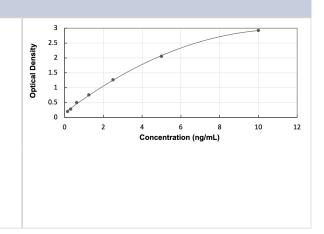

#### Images

ELISA: Human Sulfamidase/SGSH ELISA Kit (Colorimetric) [NBP3-39189] - Standard Curve Reference