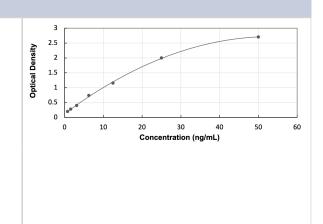

# **Images**

Sample Volume

ELISA: Human Notch-2 ELISA Kit (Colorimetric) [NBP3-39184] - Standard Curve Reference

100 uL