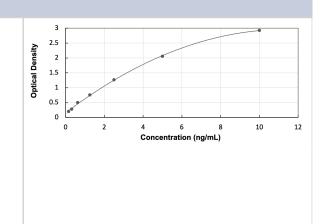

# **Images**

ELISA: Human nSMase ELISA Kit (Colorimetric) [NBP3-39156] - Standard Curve Reference