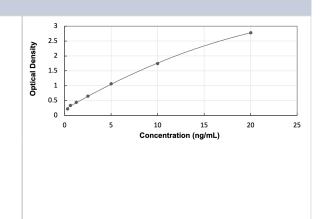

#### Images

ELISA: Human Neurofascin ELISA Kit (Colorimetric) [NBP3-39128] -Standard Curve Reference