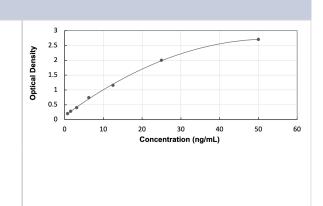

# **Images**

ELISA: Human MxA/Mx1 - Ready-To-Use ELISA Kit (Colorimetric) [NBP3-39068] - Standard Curve Reference