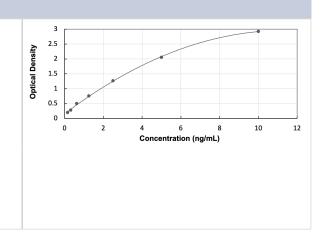

#### Images

ELISA: Human TRPM1 ELISA Kit (Colorimetric) [NBP3-38714] -Standard Curve Reference