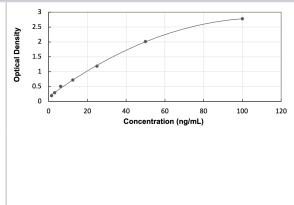

#### NBP3-38670

Human Topoisomerase I ELISA Kit (Colorimetric)

| Product Information  |                                                                                                                                                                                                                   |
|----------------------|-------------------------------------------------------------------------------------------------------------------------------------------------------------------------------------------------------------------|
| Unit Size            | 1 Kit                                                                                                                                                                                                             |
| Concentration        | Concentration is not relevant for this product. Please see the protocols for proper use of this product.                                                                                                          |
| Storage              | Storage of components varies. See protocol for specific instructions.                                                                                                                                             |
| Product Description  |                                                                                                                                                                                                                   |
| Description          | Assay Length: 4.5 hours                                                                                                                                                                                           |
| Gene ID              | 7150                                                                                                                                                                                                              |
| Gene Symbol          | TOP1                                                                                                                                                                                                              |
| Species              | Human                                                                                                                                                                                                             |
| Kit Components       | Pre-coated 96T strip plate, Plate sealer for 96 wells, Standard, Diluent Buffer,<br>Detection Reagent A, Detection Reagent B, TMB Substrate, Stop Solution, Wash<br>Buffer (30 x concentrate), Instruction manual |
| Standard Curve Range | 1.56 - 100 ng/mL (example only; lot dependent)                                                                                                                                                                    |
| Sensitivity          | 0.60 ng/mL (example only; lot dependent)                                                                                                                                                                          |
| Inter Assay          | %CV < 12 (example only; lot dependent)                                                                                                                                                                            |
| Intra Assay          | %CV < 10 (example only; lot dependent)                                                                                                                                                                            |
| Assay Type           | Sandwich ELISA                                                                                                                                                                                                    |
| Suitable Sample Type | Tissue homogenates, cell lysates and other biological fluids                                                                                                                                                      |
| Sample Volume        | 100 uL                                                                                                                                                                                                            |