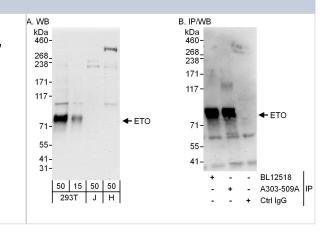

#### **Images**

Western Blot:[NBP3-30717]-Detection of human ETO by western blot and immunoprecipitation. Samples: Whole cell lysate from HEK293T, Jurkat and HeLa cells. Antibodies: Affinity purified rabbit anti-ETO antibody used for WB at 0. 4 µg/ml and 1 µg/ml and used for IP at 6 µg/mg lysate. ETO was also immunoprecipitated by rabbit anti-ETO antibody, which recognizes an upstream epitope. Detection: Chemiluminescence with exposure times of 30 seconds.