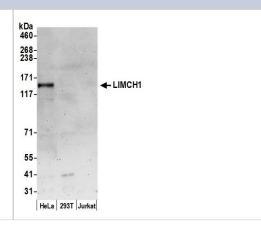

# **Images**

Western Blot:[NBP3-30676]-Detection of human LIMCH1 by western blot. Samples: Whole cell lysate from HeLa, HEK293T, and Jurkat cells prepared using NETN lysis buffer. Antibody: Affinity purified rabbit anti-LIMCH1 antibody used for WB at 0. 1  $\mu$ g/ml. Detection: Chemiluminescence with an exposure time of 3 minutes.