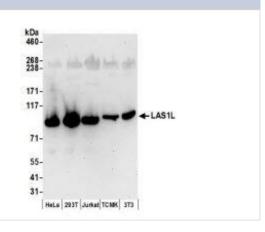

### **Images**

**Application Notes** 

Western Blot:LAS1L Antibody-Whole cell lysate (50 ug) prepared using NETN buffer from HeLa, HEK293T, Jurkat, mouse TCMK-1, and mouse NIH 3T3 cells. Antibodies: Affinity purified rabbit anti-LAS1L antibody used for WB at 0.1 ug/ml. Detection: Chemiluminescence with an exposure time of 30 seconds.