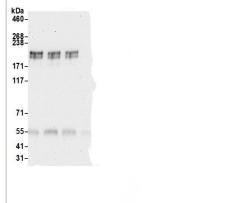

## **Images**

Immunoprecipitation:GLI-2 AntibodyNBP3-29457] -Detection of human GLI2 by western blot of immunoprecipitates. Samples: Whole cell lysate (0.5 or 1.0 mg per IP reaction; 20% of IP loaded) from HeLa cells prepared using NETN lysis buffer. Antibodies: Affinity purified rabbit anti-GLI2 antibody NBP3-29457 (lot NBP3-29457-1) used for IP at 6  $\mu$ g per reaction. GLI2 was also immunoprecipitated by rabbit anti-GLI2 antibodies BL20733 and BL20735. For blotting immunoprecipitated GLI2, NBP3-29457 was used at 1  $\mu$ g/ml. Detection: Chemiluminescence with an exposure time of 30 seconds.