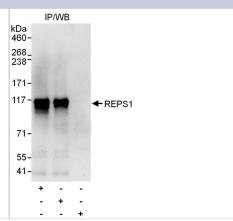

### **Images**

**Recommended Dilutions** 

Immunoprecipitation:[NBP3-29422]-Detection of human REPS1 by western blot of immunoprecipitates. Samples: Whole cell lysate from HeLa cells. Antibodies: Affinity purified rabbit anti-REPS1 antibody used for IP at 6  $\mu g/mg$  lysate. REPS1 was also immunoprecipitated by rabbit anti-REPS1 antibody , which recognizes an upstream epitope. For blotting immunoprecipitated REPS1, was used at 0. 4  $\mu g/ml$ . Detection: Chemiluminescence with an exposure time of 30 seconds.

Immunoprecipitation